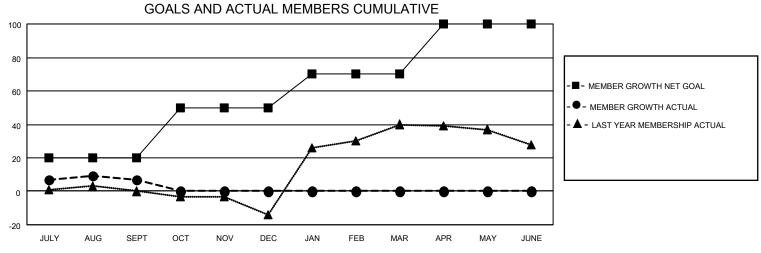

## District 11 A2

| Clubs                 |               |           |               | Members               |                         |                         |                                                    |
|-----------------------|---------------|-----------|---------------|-----------------------|-------------------------|-------------------------|----------------------------------------------------|
| RESULTS FOR 2021-2022 |               |           |               | RESULTS FOR 2021-2022 |                         |                         |                                                    |
| QUARTER               | NEW CLUB GOAL | NEW CLUBS | DROPPED CLUBS | QUARTER MEM           | IBER GROWTH NET<br>GOAL | MEMBER GROWTH<br>ACTUAL | DROPPED<br>MEMBERS ACTUAL<br>(including transfers) |
| JULY/AUG/SEPT         | 0             | 0         | 0             | JULY/AUG/SEPT         | 20                      | 37                      | 24                                                 |
| OCT/NOV/DEC           | 0             | 0         | 0             | OCT/NOV/DEC           | 30                      | 0                       | 0                                                  |
| JAN/FEB/MAR           | 0             | 0         | 0             | JAN/FEB/MAR           | 20                      | 0                       | 0                                                  |
| APR/MAY/JUNE          | 0             | 0         | 0             | APR/MAY/JUNE          | 30                      | 0                       | 0                                                  |